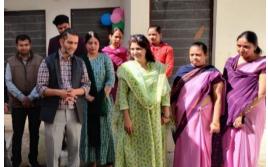

## b) Inauguration of the Semi-Permanent Works on 10<sup>th</sup> Feb'23

The Semi-Permanent works implemented at AWC Manoharpura was inaugurated on 10<sup>th</sup> Feb'23 by Mrs. Kirti Rathore, Deputy Director ICDS & Mrs. Ragini Damor, Deputy Commissioner Udaipur Municipal Corporation in the presence of the Mr. Bhanwar Gameti, Ward Councilor, staff of the AWC Manoharpura & the staff from the nearby AWC Centers, children & their Parents of the AWC Manoharpura and team members from PMSU & PMU teams.

Inauguration of the Semi-permanent works at the AWC Manoharpura, Badgaon

Installation of the Solar system in the AWC room (via Pulley system)

PMU team members explaining the various elements and component used in the semipermanent works