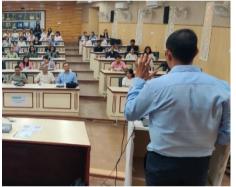

## B. 2<sup>nd</sup> Capacity Building Workshop

मौजूद थे।

की बात कही। कार्यशाला में शहर

PMU in coordination with PMSU organized the 2<sup>nd</sup> CBW on 15<sup>th</sup> Feb'22 on the theme of "**Conceptual design & Feasibility**" in the board meeting hall in UMC with the attendance of approx. 70 participants (mix of in- person- 38 nos. and virtually on Zoom Platform- 31 nos.), a good mix of government and non- government officials/ personnels. The workshop was chaired by Ms. Ragini Damor, Deputy Commissioner, UMC & Mr. Mukesh Pujari, Superintending Engineer UMC & USCL.

Deputy Commissioner UMC, Superintending Engineer UMC & USCL and Program Manager Urban955 Program welcoming the participants during the 2nd CBW

Mr. Yougal Tak, UD Expert PMU and Mr. Abbas Kikali, UD Expert, PMU presenting during the 2nd CBW