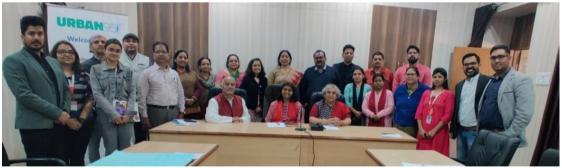

## B. 2<sup>nd</sup> Capacity Building Workshop

मौजूद थे।

की बात कही। कार्यशाला में शहर

PMU in coordination with PMSU organized the 2<sup>nd</sup> CBW on 15<sup>th</sup> Feb'22 on the theme of "**Conceptual design & Feasibility**" in the board meeting hall in UMC with the attendance of approx. 70 participants (mix of in- person- 38 nos. and virtually on Zoom Platform- 31 nos.), a good mix of government and non- government officials/ personnels. The workshop was chaired by Ms. Ragini Damor, Deputy Commissioner, UMC & Mr. Mukesh Pujari, Superintending Engineer UMC & USCL.

Deputy Commissioner UMC, Superintending Engineer UMC & USCL and Program Manager Urban955 Program welcoming the participants during the 2nd CBW

Mr. Yougal Tak, UD Expert PMU and Mr. Abbas Kikali, UD Expert, PMU presenting during the 2nd CBW