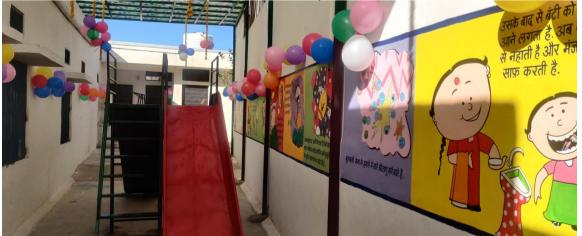

Activity Zone developed in the back corridor of the School with installation of slides, paintings/story on walls and installations of the shading elements, segregating spaces for the young children of the AWC