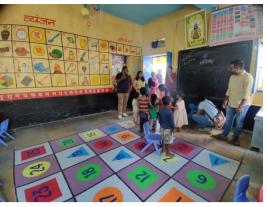

Inauguration of the Semi-permanent works at the AWC Manoharpura, Badgaon

Installation of the Solar system in the AWC room (via Pulley system)

PMU team members explaining the various elements and component used in the semipermanent works

Activity Zone developed in the back corridor of the School with installation of slides, paintings/story on walls and installations of the shading elements, segregating spaces for the young children of the AWC