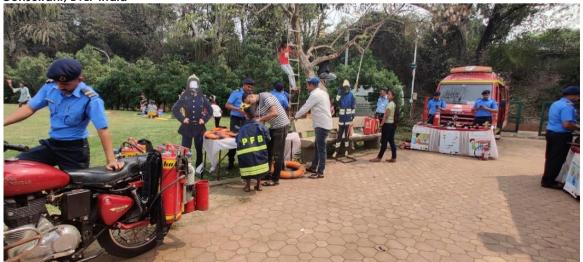

related with the growth and development of the young children was placed by the PMU & PMSU teams along with the support of the Municipal Corporation Pune which includes "Free Play", "Free Painting" and many more. Stalls depicting relevant information related to creative learning, cognitive development, language, Parenting & Nurturing were also displayed. Here are some pictures from the Kids Festival of Pune:



ECD Expert from PMU along with Parents+ team and PMSU Udaipur presenting on the Urban95 Phase-II. (In the Photo Mr. Om Prakash, ECD Expert PMU (mid); S.S. Gill, DCP, Pune City; Mr. Shri. Vikas Dhakane, Additional Municipal Commissioner, Pune Municipal Corporation and Mr. Prakash Paul, Senior Urban Consultant, BvLF India

Promorion of the Urban95 Kids Festival at Pune in the buses



Stall from the Pune Municipal Corporation on Fire Safety and Disaster Management

## **Virtual Sessions**

**Session on "Origins of ECD in India"** - ECD expert from PMU attended a session on the subject of "Origins of ECD in India" which was held on 21<sup>st</sup> April'23 (2:00pm -3:00 pm). This session was organised by Aga Khan Development Network on the 130<sup>th</sup> birth anniversary of Padmabhushan Tarabai Modak, who pioneered Early Childhood Development movement in India. This session was joined by ECD Expert from PMU.

**Partner to Partner Learning Workshops** –Dev Insights team with support from BvLF, organised first session under the Partner to Partner Learning Workshops (series of workshops) on 23<sup>rd</sup> April'23. In this session UDI Expert PMU & ECD Expert, PMU Udai