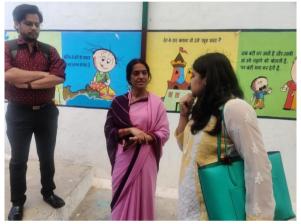

## A. 1st Stakeholder Engagement Workshop for discussing the Child Safety Guideline Framework

A **Stakeholder Engagement Workshop** was organized on 7<sup>th</sup> Feb'23 to discuss the **Child Safety Guidelines** framework prepared by PMU with the concerned stakeholders in the mini-meeting hall of the UMC. This meeting was chaired by Mrs. Ragini Damor, Deputy Commissioner, UMC. Participants from various concerned Government departments & Non-government Organizations from Udaipur city participated in this stakeholder engagement workshop. Details of the stakeholder engagement is as under:

Participants during the Stakeholder Engagement Workshop

(Front Row Sitting – Mr. Kailash brijwasi, Director, Jatan Sansthaan; Ms. Ragini Damor, Deputy Commissioner UMC, Mr. Dr. Gayatri Tiwari, Professor, Home Science College Udaipur;

Left to Right: Mr. Akhilesh Tank, City Coordinator, Urban95 Phase-II; Mr. Yougal Tak, UDI, PMU; Mr Amit Upadhyay, Program Manager, Urban95 Phase-II; Mr. BK Gupta, Director, Alert Sansthaan; Dr. Usha Choudhary, ECD Expert, Parents+ team; Ms. Alka Sharma ECD Expert, Seva Mandir ; Ekta Chanda, Co-Ordinator, Child fund India; Ms. Jaya Bhavsar, Principal, Sankalp Rehab for special kids; Dr. Smita Mathur, Professor, Home Sc. College, Udaipur; Mr. Pushpendra Srivastava, TL, PMU; Mr. Vikas Tripathi, Child