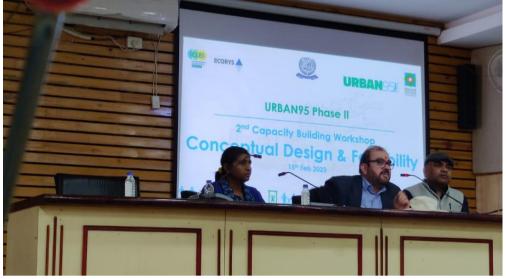

## B. 2<sup>nd</sup> Capacity Building Workshop

मौजूद थे।

की बात कही। कार्यशाला में शहर

PMU in coordination with PMSU organized the 2<sup>nd</sup> CBW on 15<sup>th</sup> Feb'22 on the theme of "**Conceptual design & Feasibility**" in the board meeting hall in UMC with the attendance of approx. 70 participants (mix of in- person- 38 nos. and virtually on Zoom Platform- 31 nos.), a good mix of government and non- government officials/ personnels. The workshop was chaired by Ms. Ragini Damor, Deputy Commissioner, UMC & Mr. Mukesh Pujari, Superintending Engineer UMC & USCL.

Deputy Commissioner UMC, Superintending Engineer UMC & USCL and Program Manager Urban955 Program welcoming the participants during the 2nd CBW

Mr. Yougal Tak, UD Expert PMU and Mr. Abbas Kikali, UD Expert, PMU presenting during the 2nd CBW