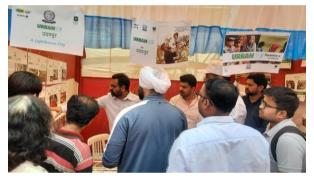

## Visit by BvLF Team in Udaipur City

Officials and representatives from BvLF India and global team visited Udaipur city on 31st March'23 to see the present project progress on ground. This team included Ms. Rushda Majeed, Chief Program Officer, Ms. Ipshita Sinha, India Representative, Mr. Nimish Aage, Program Co-coordinator, Mr. Sohail Sayyed, Program Administrator, BvLF.

A meeting was held on 31st March'23 with BvLF which was joined by PMU & PMSU teams in which the project progress and present challenges and issues were discussed in details.

A field visit was also conducted to the PHC Sec-11, Hiranmagri with the BvLF officials to see the semi-permanent project implemented.