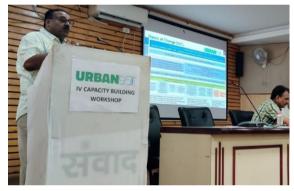

## D. 4th Capacity Building Workshop

The 4<sup>th</sup> CBW was organized on Friday, 14<sup>th</sup> July 2023 at Board Meeting Room, Udaipur Municipal Corporation (UMC), with the attendance of approx. 116 participants (mix of in-person-104 nos. & virtually on Zoom Platform-12 nos.), a good mix of government and non-government officials/ personnel (Private Sector, NGOs, Colleges, University etc.).

Scheduled for 1.5 hours, the workshop turned out to be an interactive one with inperson Q&A round and appreciation by participants not only for workshop content but also in getting clarity on, 'On- ground Implementation Process and its stages', which forms the important part in understanding the technicalities of project execution and also in understanding the importance of 'Post Implementation Impact Assessment', once the project is completed to check whether the project outcome has met its envisaged objectives or not via various means, methods and techniques to gauge the same.

Mr. Yougal Tak, Urban Development & Institutional Expert from PMU presenting in the Capacity Building Workshop

Mr. Pushpendra Srivastava. Team Leader PMU explaining the various stages of the on-ground implmenetation process