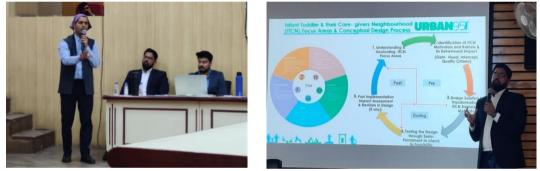

, आंगनवाडी केंद्र सहित प्राइवेट स्कलों बेहतर बनाने के लिए आज के परिप्रेक्ष्य

पर प्रकाश डाला।

The team explained the approach/ methodology for deriving 'conceptual design proposal' keeping Infant, Toddler, and Care- giver Network (ITCN) as the focus area and the process followed for testing the ideas of the conceptual proposal via on ground implementation of semi- permanent project in pre, during and post implementation stages. Team explained various 'Data Collection Techniques' such as 'Visual/ observation survey,' 'Activity and Stationary Mapping,' 'Primary Survey Including Community Engagement' in detail along with analysis of the collected data and using the same while conceptualizing the design proposal.

Deputy Commissioner UMC, Superintending Engineer UMC & USCL and Program Manager Urban955 Program welcoming the participants during the 2nd CBW

Mr. Yougal Tak, UD Expert PMU and Mr. Abbas Kikali, UD Expert, PMU presenting during the 2nd CBW