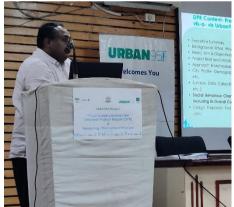

## D. 4th Capacity Building Workshop

The 4<sup>th</sup> CBW was organized on Friday, 14<sup>th</sup> July 2023 at Board Meeting Room, Udaipur Municipal Corporation (UMC), with the attendance of approx. 116 participants (mix of in-person-104 nos. & virtually on Zoom Platform-12 nos.), a good mix of government and non-government officials/ personnel (Private Sector, NGOs, Colleges, University etc.).

Scheduled for 1.5 hours, the workshop turned out to be an interactive one with inperson Q&A round and appreciation by participants not only for workshop content but also in getting clarity on, 'On- ground Implementation Process and its stages', which forms the important part in understanding the technicalities of project execution and also in understanding the importance of 'Post Implementation Impact Assessment', once the project is completed to check whether the project outcome has met its envisaged objectives or not via various means, methods and techniques to gauge the same.

Mr. Yougal Tak, Urban Development & Institutional Expert from PMU presenting in the Capacity Building Workshop

Mr. Pushpendra Srivastava. Team Leader PMU explaining the various stages of the on-ground implmenetation process