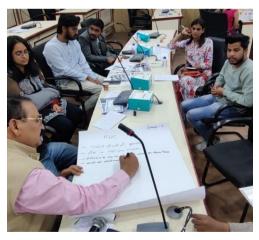

## A. 1st Stakeholder Engagement Workshop for discussing the Child Safety Guideline Framework

A **Stakeholder Engagement Workshop** was organized on 7<sup>th</sup> Feb'23 to discuss the **Child Safety Guidelines** framework prepared by PMU with the concerned stakeholders in the mini-meeting hall of the UMC. This meeting was chaired by Mrs. Ragini Damor, Deputy Commissioner, UMC. Participants from various concerned Government departments & Non-government Organizations from Udaipur city participated in this stakeholder engagement workshop. Details of the stakeholder engagement is as under:

- a. PMU team presented the background, need, vision & objectives of the Child Safety Guidelines before the participants with a focus on the 5 core objectives of the Urban95 Program to make the participants understand about the workshop.
- b. PMU team presented the data on the non-fatal injuries of the young children with a comparison of the data from National, State & City. It was that the causes of the 74% of the total registered cases were due to the falling of the children, road accidents, hitting/bite by strays & insect/reptiles biting.
- c. Challenges faced by young children with regards to the infrastructure at the neighborhood level (with a focus on the accessibility, playfulness & safety) were shared through a case study. Behavioral challenges faced by the young children were also shared during the presentation.
- d. Participants were divided into four groups as per their expertise and subject domain for the group exercise to take their suggestions. Participants were requested to share their suggestions on the indicative elements while taking the core objectives of the program into consideration.
- e. Suggestions of the participants were taken through the group exercise and the existing draft structure of the Child Safety Guidelines was presented before the stakeholders.