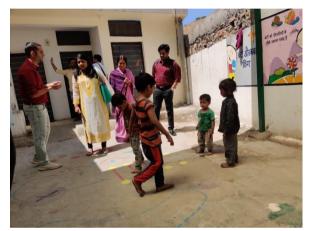

Inauguration of the Semi-permanent works at the AWC Manoharpura, Badgaon

Installation of the Solar system in the AWC room (via Pulley system)

PMU team members explaining the various elements and component used in the semipermanent works

Activity Zone developed in the back corridor of the School with installation of slides, paintings/story on walls and installations of the shading elements, segregating spaces for the young children of the AWC