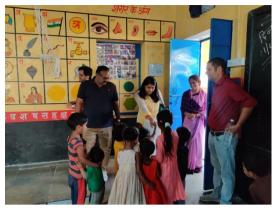

## b) Inauguration of the Semi-Permanent Works on 10<sup>th</sup> Feb'23

The Semi-Permanent works implemented at AWC Manoharpura was inaugurated on 10<sup>th</sup> Feb'23 by Mrs. Kirti Rathore, Deputy Director ICDS & Mrs. Ragini Damor, Deputy Commissioner Udaipur Municipal Corporation in the presence of the Mr. Bhanwar Gameti, Ward Councilor, staff of the AWC Manoharpura & the staff from the nearby AWC Centers, children & their Parents of the AWC Manoharpura and team members from PMSU & PMU teams.

Inauguration of the Semi-permanent works at the AWC Manoharpura, Badgaon

Installation of the Solar system in the AWC room (via Pulley system)

PMU team members explaining the various elements and component used in the semipermanent works

Activity Zone developed in the back corridor of the School with installation of slides, paintings/story on walls and installations of the shading elements, segregating spaces for the young children of the AWC