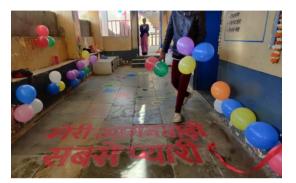

Inauguration of the Semi-permanent works at the AWC Manoharpura, Badgaon

Installation of the Solar system in the AWC room (via Pulley system)

PMU team members explaining the various elements and component used in the semipermanent works