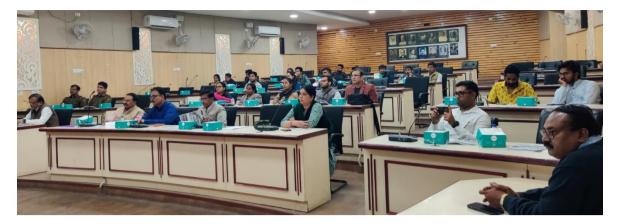

## B. 2<sup>nd</sup> Capacity Building Workshop

मौजूद थे।

की बात कही। कार्यशाला में शहर

PMU in coordination with PMSU organized the 2<sup>nd</sup> CBW on 15<sup>th</sup> Feb'22 on the theme of "**Conceptual design & Feasibility**" in the board meeting hall in UMC with the attendance of approx. 70 participants (mix of in- person- 38 nos. and virtually on Zoom Platform- 31 nos.), a good mix of government and non- government officials/ personnels. The workshop was chaired by Ms. Ragini Damor, Deputy Commissioner, UMC & Mr. Mukesh Pujari, Superintending Engineer UMC & USCL.

Participants during the group exercise

Participants during the 2<sup>nd</sup> Capacity Building Workshop