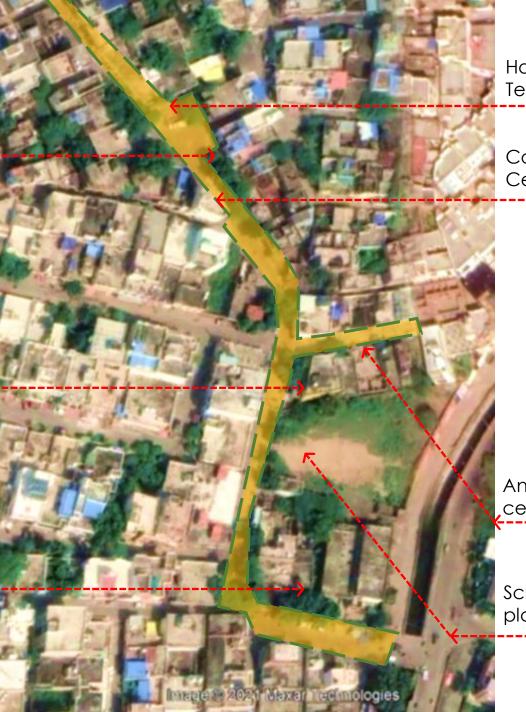

Children Priority Zones- Neemuch Kheda- Option 2

### **Site Context**

4. BATESHWAR MAHADEV TEMPLE

8. ANGANWADI CENTRE(MANOHARPURA)