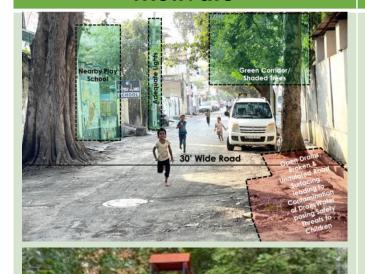

# Approach for Anchor Institute and Surroundings- ITC Motivators & Barriers

- Nearby Play school having ITC footfall.
- Adequate Street Lights promoting Pedestrian Safety
- Wider approach road to the Anchor Institute
- Shaded Approach due to Presence of numerous Trees

# Approach for Anchor Institute & Surroundings- ITC Barriers

and safety issues for kids

Undulations on the Road

ying Just Outside the

### Area Context - Mobility situation