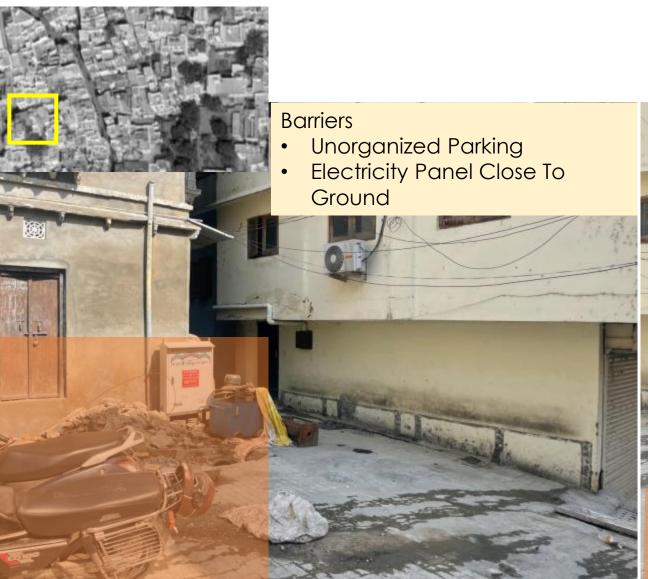

#### Barriers

- Stray Animal in the chawk
- Unorganized parking
- Open manhole
- Construction Debris on Site