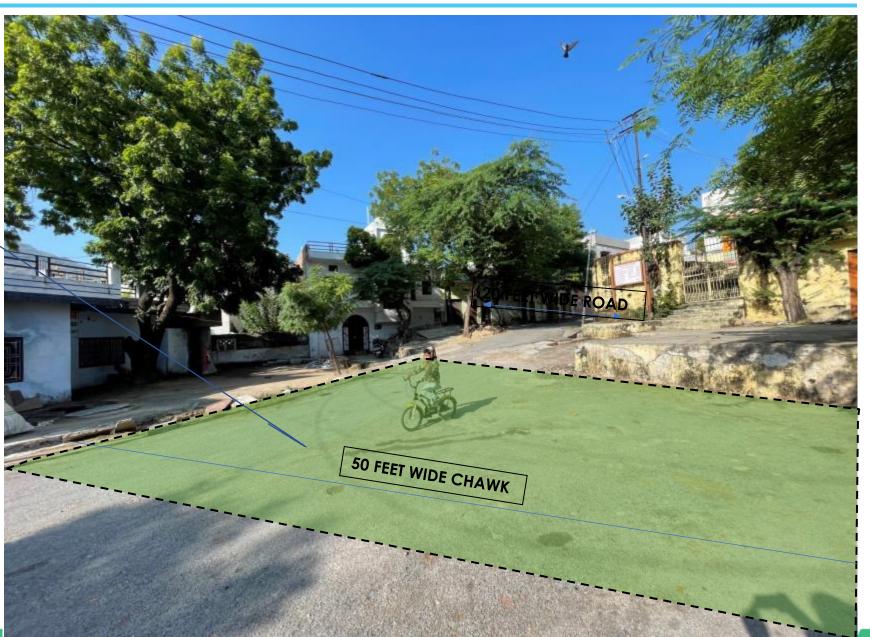

### TRAIL CONTEXT

Gaveri Chawk

Primary Health Center

# URBAN95

Area appreciations/ Barrier

 The Chawk can used as holding area in making the journey to reach the ITC destination more interesting