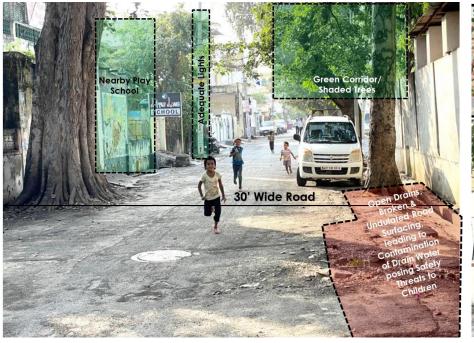

# Approach for Anchor Institute and Surroundings- ITC Motivators & Barriers

- Nearby Play school having ITC footfall.
- Adequate Street Lights promoting Pedestrian Safety
- Wider approach road to the Anchor Institute
- Shaded Approach due to Presence of numerous Trees

# Approach for Anchor Institute & Surroundings- ITC Barriers

and safety issues for kids

Undulations on the Road

ying Just Outside the