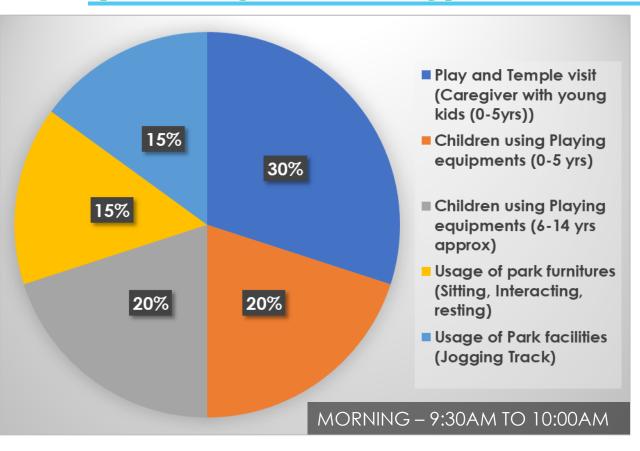

# Visual Survey- Hanuman Park (Morning & Evening), Nos. & Activities

- 70% of overall Visitors are ITC;
- Engaged in Multiple Activities