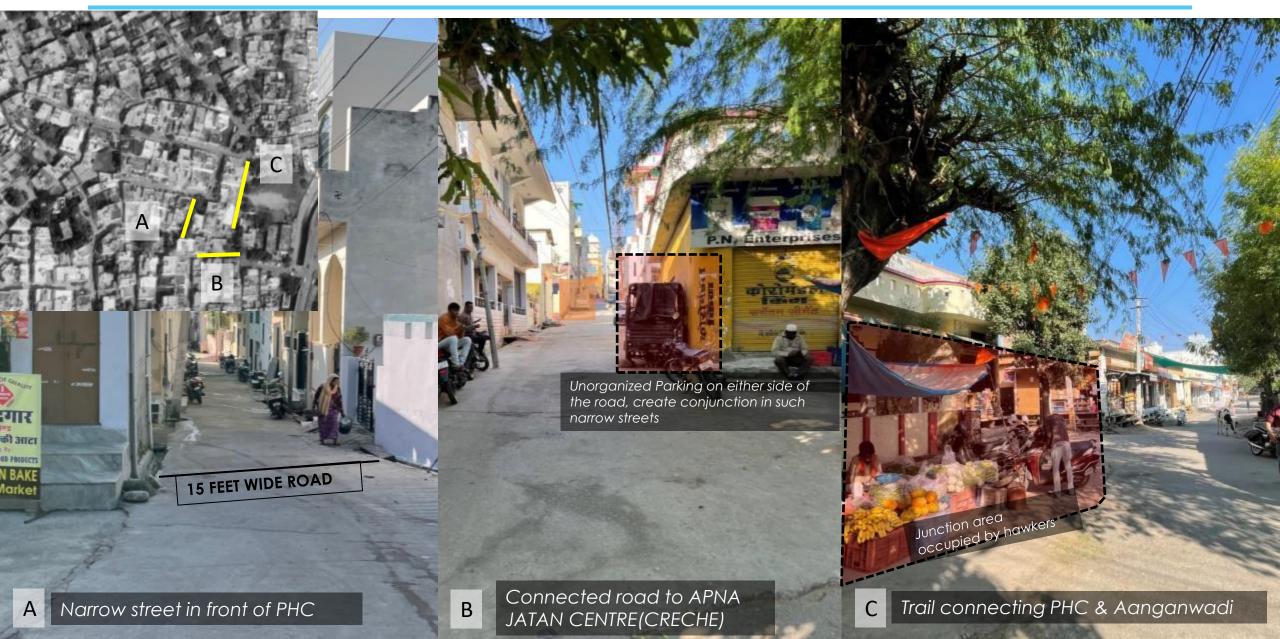

#### Inferences

- The footfall in public spaces like chowk Walkability should be improved as it is a comparatively reduced due to COVID
- Strong community with multiple ITC destinations creates a safe neighborhood
- hassle due to stray animals and hawkers
- Small cycle track to demarcate cycling lane to make it safe for kids cycling on street
- From 93 students, only 7 go to AWC, showing lack of accessibility & knowledge amongst caregivers
- Narrow streets and unorganized parking

### TRAIL CONTEXT

Gaveri Chawk

Primary Health Center