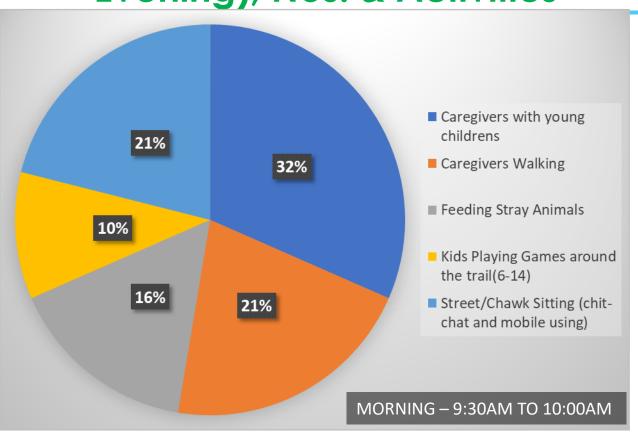

# Visual Survey- Sahiwalo ki Gali (Morning & Evening), Nos. & Activities

• 50% of overall Visitors are ITC;