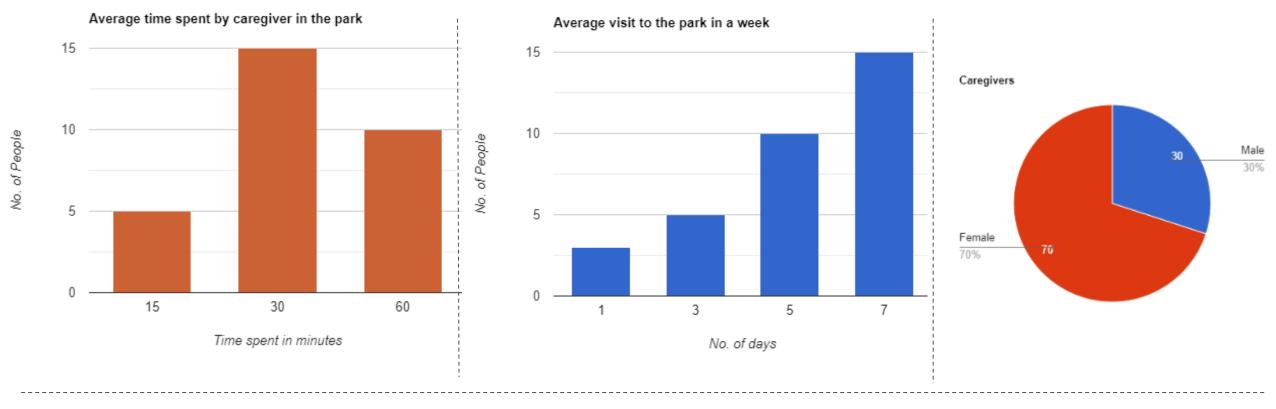

### **Community Engagement via Primary** Survey

Conducted to develop insights on their visiting Patterns, Time Spent in the Park, Activities they are engaged in etc. via specially Designed Questionnaire

#### Inferences

- The visiting hours are similar and coordinated amongst caregivers so that their children can socialize and play with other children;
- People who visit the park from far away locations (more than 1 km) are irregular and visit the park once or twice a week;
- Mostly the caregivers were female.