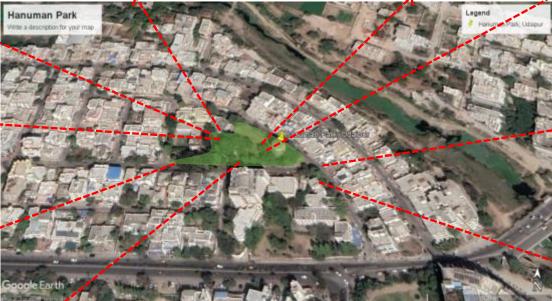

### Proposed sites for CPZ

| S/n | Particulars                            | Ashok Nagar                                                                                                   | Neemach Kheda                                                                                                  | Meera Park &<br>Sahiwalo Ki Gali                                                    |  |  |  |  |
|-----|----------------------------------------|---------------------------------------------------------------------------------------------------------------|----------------------------------------------------------------------------------------------------------------|-------------------------------------------------------------------------------------|--|--|--|--|
| 1   | Ward No.                               | 61                                                                                                            | 1                                                                                                              | 52                                                                                  |  |  |  |  |
| 2   | Total Population                       | 6779                                                                                                          | 9112                                                                                                           | 6538                                                                                |  |  |  |  |
| 3   | Total Child<br>Population<br>(0-6 Age) | 235                                                                                                           | 318                                                                                                            | 115                                                                                 |  |  |  |  |
| 4   | Area Typology                          | MIG, HIG & Mixed<br>Use                                                                                       | MIG, HIG & Mixed Use                                                                                           | MIG, HIG within the<br>Walled City                                                  |  |  |  |  |
| 5   | Scalability/ ITC<br>Behaviour          | Potential spaces<br>and activities, which<br>facilitates ITC<br>elements will<br>improve behavioral<br>change | Available potential space can be improved for active user group and hence experiential journey can be improved | Due to limited<br>available space, the<br>obtainable patches<br>can be recalibrated |  |  |  |  |

Neemach Kheda

Sahiwalo ki Gali

Children Priority Zones- Ashok Nagar (Hanuman Park)- Option 1

### **Site Context**

- The CPZ is well connected with other Parts of the city via Major Roads & Junctions- Durgar Nursery Chauraha, Shastri
  Circle, Ayad Pulliya etc.
- The Adjoining Major Road are Ashok Nagar Main Road, Durga Nursery Road, 100' Road, Sobhagpura etc.
- Major Residential areas around the selected CPZ are Bhopalpura, Shakti Nagar

Area Mapping- ITC Destinations Within 600M