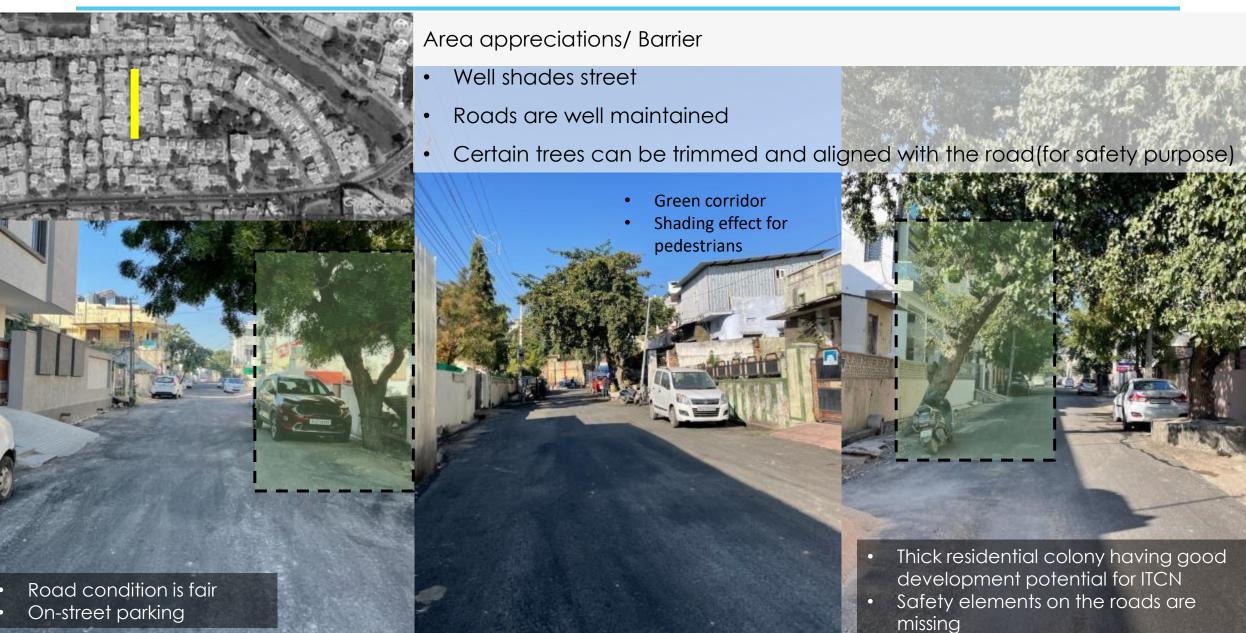

### Area appreciations/

#### **Barrier**

- Here CPZ is taken as a trail rather than a peer institute
- This serves as a connection to all the major ITC destination

Upper Primary School

Hanuman ji Temple

Community Centre

Anganwadi ,centre

# URBAN95

Area appreciations/ Barrier

 The Chawk can used as holding area in making the journey to reach the ITC destination more interesting