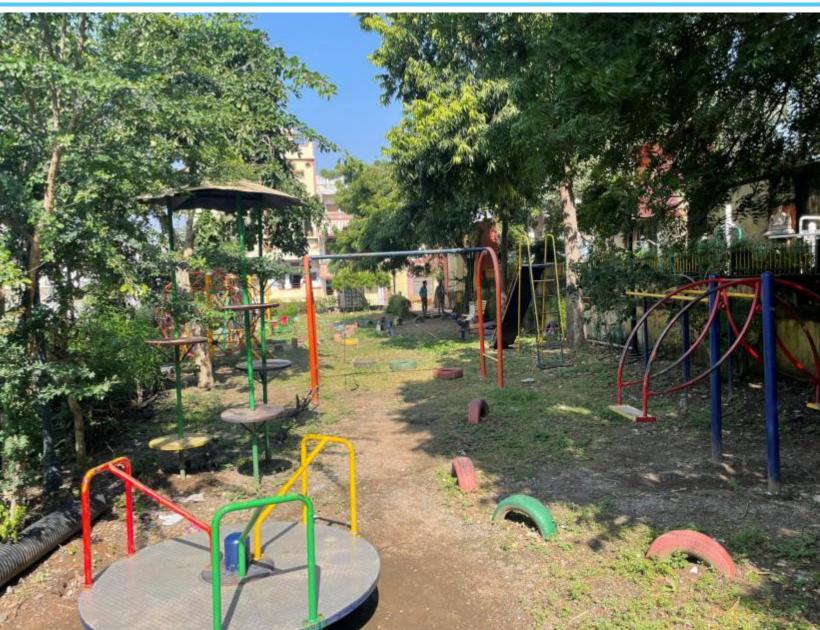

### Visual Survey- Meera Park, ITC Barriers

#### Area Appreciations/ Indicators

- The playing equipment's are not well maintained.
- Due to lot of stray the footfall has decreased

#### Area Appreciations/ Indicators

- Large park / green open space in city center
- Space for young children & caregivers
- Park caretaker is active