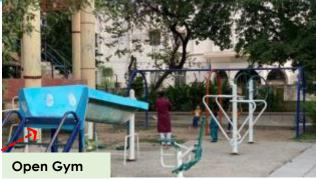

### Site Appreciation, Anchor Institute- Hanuman Park

**Entrance Of The Park** 

#### **POTENTIAL SUPPORT**

- Potential to attract more ITCN footfall and encourage their activities.
- · Ample space to develop a playful and learning environment for the young kids.
- Support facilities like toilets, adjoining community centre, enclosed with the boundary wall and gate and peripheral lighting provisions for safety and security.