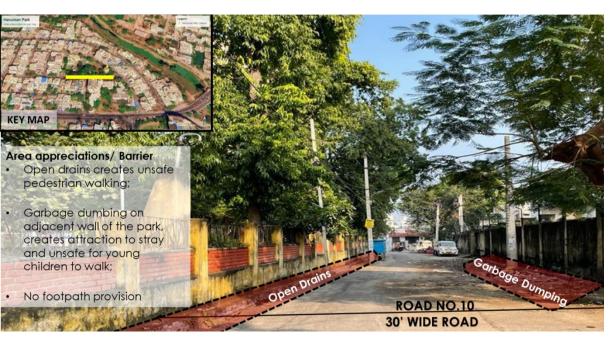

toilets, adjoining community centre, enclosed with the boundary wall and gate and peripheral lighting provisions for safety and security.



### ITC Motivators & Barriers- Hanuman Park





### **Data Collection Techniques**



 Visual Survey
 (Site Appreciation-Identification of ITC Motivato

Primary Survey via Specially Designed Questionnaires





### **Specially Designed Questionnaires**































# Approach for Anchor Institute and Surroundings- ITC Motivators & Barriers





- Nearby Play school having ITC footfall.
- Adequate Street Lights promoting Pedestrian Safety
- Wider approach road to the Anchor Institute
- Shaded Approach due to Presence of numerous Trees



































# Approach for Anchor Institute & Surroundings- ITC Barriers



















and safety issues for kids





Undulations on the Road









ying Just Outside the

### Area Context - Mobility situation





### Visual Survey- Hanuman Park

### Stationary Activity Mapping ( Ashok Magar)

|         |                          | 1               | 2 | 3 | 4 | 5 | å | 7   | 8 | 9 | 10 | 11 | 12 | 13 | 14    | 15 | 16 | 17 | 18 | 19 | 20 | 21 |
|---------|--------------------------|-----------------|---|---|---|---|---|-----|---|---|----|----|----|----|-------|----|----|----|----|----|----|----|
| GENDER  | OTHER/UNSURE             |                 |   |   |   |   |   |     |   |   |    |    |    |    |       |    |    |    |    |    |    | П  |
|         | MALE                     |                 | 1 |   | V |   | 1 | V   |   |   |    | 1  |    |    |