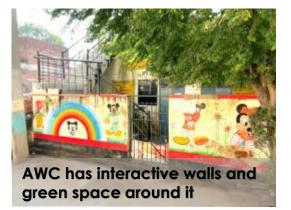

### Anchor Institute is an Infant, Toddler and their Care-giver (ITC) Destination-

- Recreational Facilities Neighbourhood and/ or City or Level Park(s), Public Chowk/ Plaza;
- Educational Facilities- Aanganwadi Centers (AWCs), Private Play Schools & Pre- Primary Schools;
- Health Facilities Primary Healthcare Centers (PHCs), Clinics, Hospitals etc.;
- **Socializing & other ITC Stop Points-** Day Care, Crèche, Religious Places, Community Halls, Public Library, Vegetable Market, Grocery Stores, Supermarkets and many more;