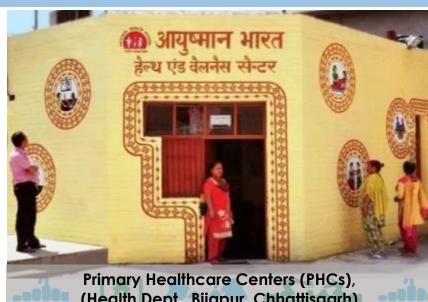

### Anchor Institute is an Infant, Toddler and their Care-giver (ITC) Destination-

- Recreational Facilities Neighbourhood and/ or City or Level Park(s), Public Chowk/ Plaza;
- Educational Facilities- Aanganwadi Centers (AWCs), Private Play Schools & Pre- Primary Schools;
- Health Facilities Primary Healthcare Centers (PHCs), Clinics, Hospitals etc.;
- **Socializing & other ITC Stop Points-** Day Care, Crèche, Religious Places, Community Halls, Public Library, Vegetable Market, Grocery Stores, Supermarkets and many more;