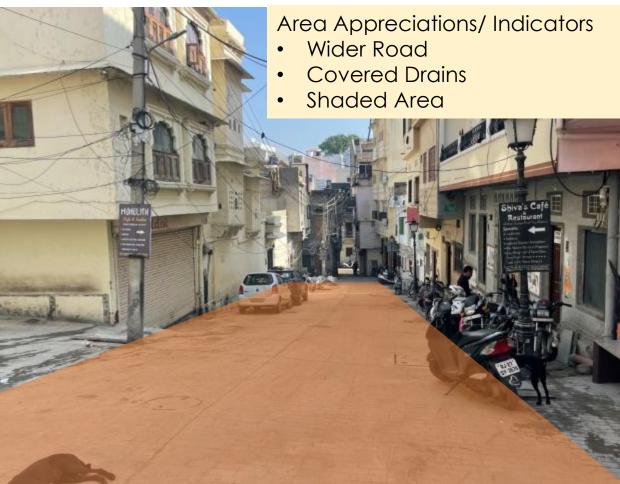

#### Area Appreciations/ Indicators

- The playing equipment's are not well maintained.
- Due to lot of stray the footfall has decreased

#### Area Appreciations/ Indicators

- Large park / green open space in city center
- Space for young children & caregivers
- Park caretaker is active