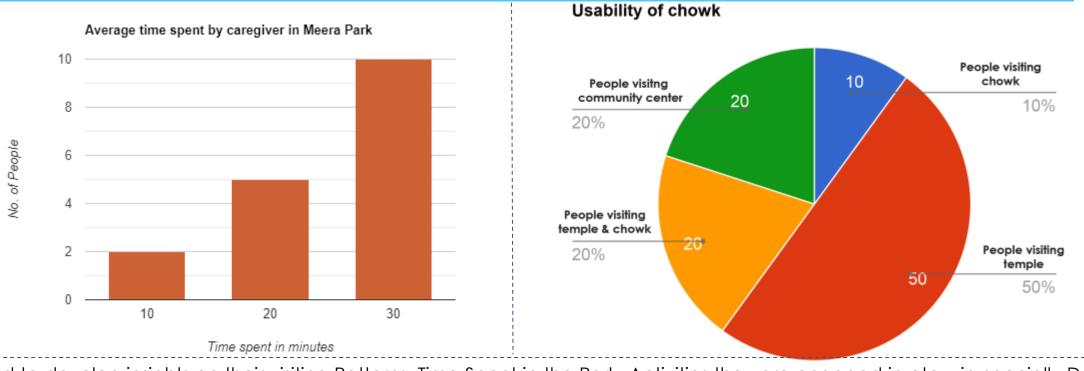

# Community Engagement via Primary Survey

Conducted to develop insights on their visiting Patterns, Time Spent in the Park, Activities they are engaged in etc. via specially Designed Questionnaire

#### Inferences

- The site has multiple ITC attractors but is highly unsafe due to steep slopes and heavy traffic on narrow streets
- Interventions will facilitate not only to locals but also tourists due to multiple tourist attractions nearby
- Stray animals on street are a hurdle while walking with kids
- If parking is organised, ample space can be created for child- friendly activities
- Garden lacks hygiene, has equipments but they are not maintained and hygienic so less footfall
- Steep slopes lead to water logging which restricts ITC from leaving home during monsoon
- Heavy congestion due to tourist spots in the vicinity which leaves no space to walks safely