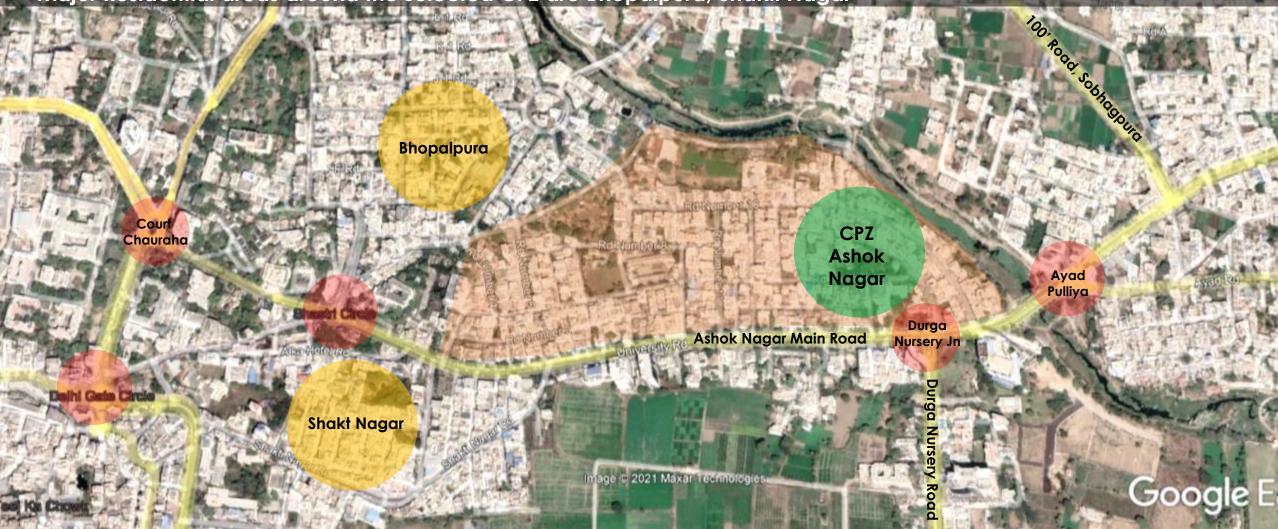

Neemach Kheda

Sahiwalo ki Gali

Children Priority Zones- Ashok Nagar (Hanuman Park)- Option 1

### **Site Context**

- The CPZ is well connected with other Parts of the city via Major Roads & Junctions- Durgar Nursery Chauraha, Shastri
  Circle, Ayad Pulliya etc.
- The Adjoining Major Road are Ashok Nagar Main Road, Durga Nursery Road, 100' Road, Sobhagpura etc.
- Major Residential areas around the selected CPZ are Bhopalpura, Shakti Nagar

Area Mapping- ITC Destinations Within 600M