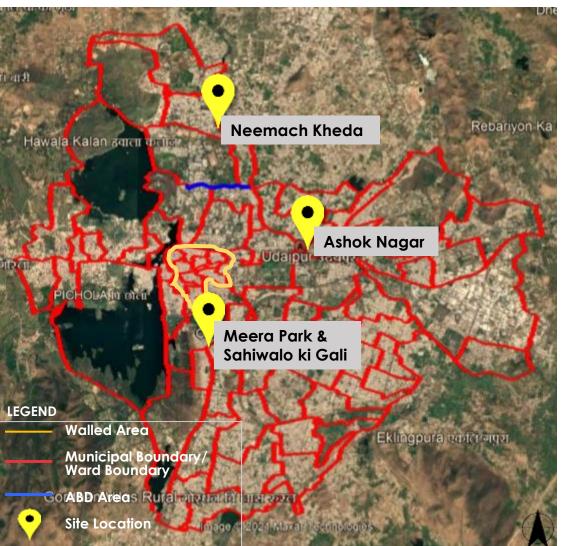

### Proposed sites for CPZ

| S/n | Particulars                            | Ashok Nagar                                                                                                   | Neemach Kheda                                                                                                  | Meera Park &<br>Sahiwalo Ki Gali                                                    |  |  |  |  |
|-----|----------------------------------------|---------------------------------------------------------------------------------------------------------------|----------------------------------------------------------------------------------------------------------------|-------------------------------------------------------------------------------------|--|--|--|--|
| 1   | Ward No.                               | 61                                                                                                            | 1                                                                                                              | 52                                                                                  |  |  |  |  |
| 2   | Total Population                       | 6779                                                                                                          | 9112                                                                                                           | 6538                                                                                |  |  |  |  |
| 3   | Total Child<br>Population<br>(0-6 Age) | 235                                                                                                           | 318                                                                                                            | 115                                                                                 |  |  |  |  |
| 4   | Area Typology                          | MIG, HIG & Mixed<br>Use                                                                                       | MIG, HIG & Mixed Use                                                                                           | MIG, HIG within the<br>Walled City                                                  |  |  |  |  |
| 5   | Scalability/ ITC<br>Behaviour          | Potential spaces<br>and activities, which<br>facilitates ITC<br>elements will<br>improve behavioral<br>change | Available potential space can be improved for active user group and hence experiential journey can be improved | Due to limited<br>available space, the<br>obtainable patches<br>can be recalibrated |  |  |  |  |

Neemach Kheda

Sahiwalo ki Gali

Children Priority Zones- Ashok Nagar (Hanuman Park)- Option 1