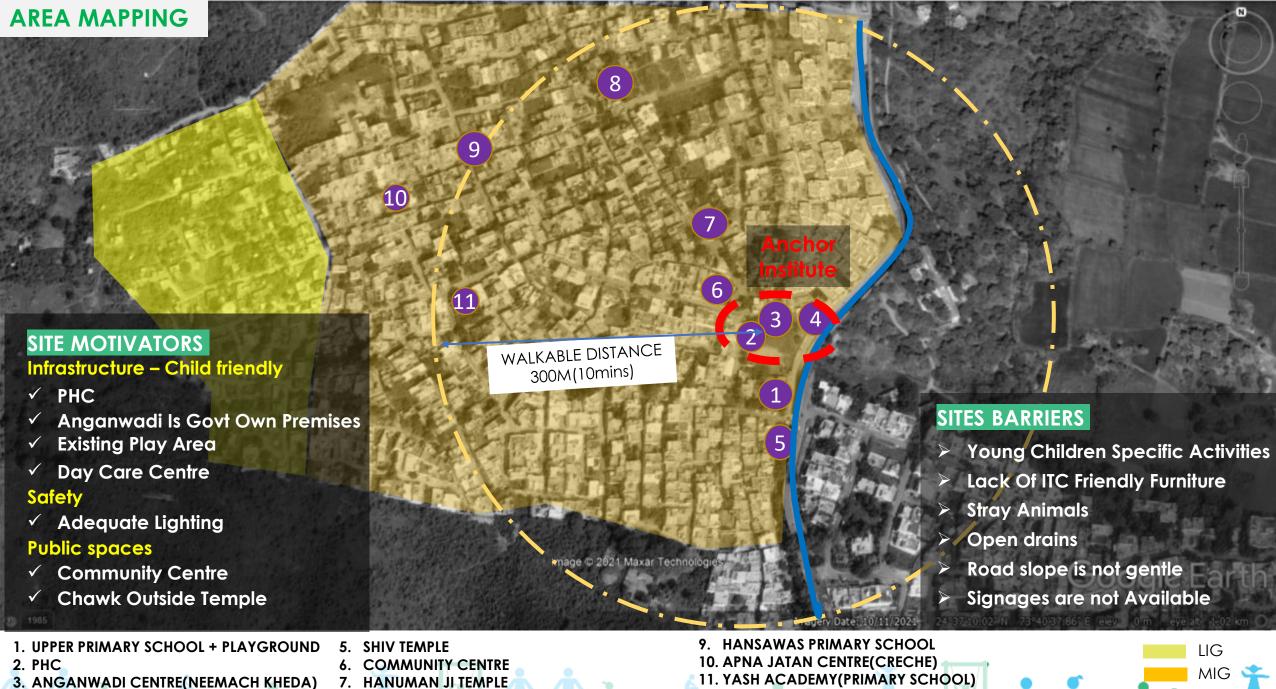

Area Mapping- ITC Destinations Within 600M

Children Priority Zones- Neemuch Kheda- Option 2

### **Site Context**

4. BATESHWAR MAHADEV TEMPLE

8. ANGANWADI CENTRE(MANOHARPURA)