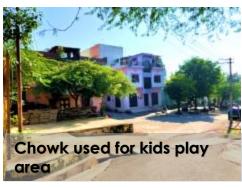

# URBAN95

Area appreciations/ Barrier

 The Chawk can used as holding area in making the journey to reach the ITC destination more interesting