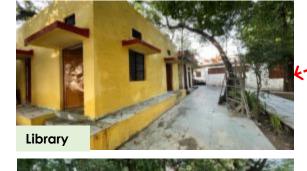

### Site Appreciation, Anchor Institute- Hanuman Park

**Entrance Of The Park** 

#### **POTENTIAL SUPPORT**

- Potential to attract more ITCN footfall and encourage their activities.
- · Ample space to develop a playful and learning environment for the young kids.
- Support facilities like toilets, adjoining community centre, enclosed with the boundary wall and gate and peripheral lighting provisions for safety and security.