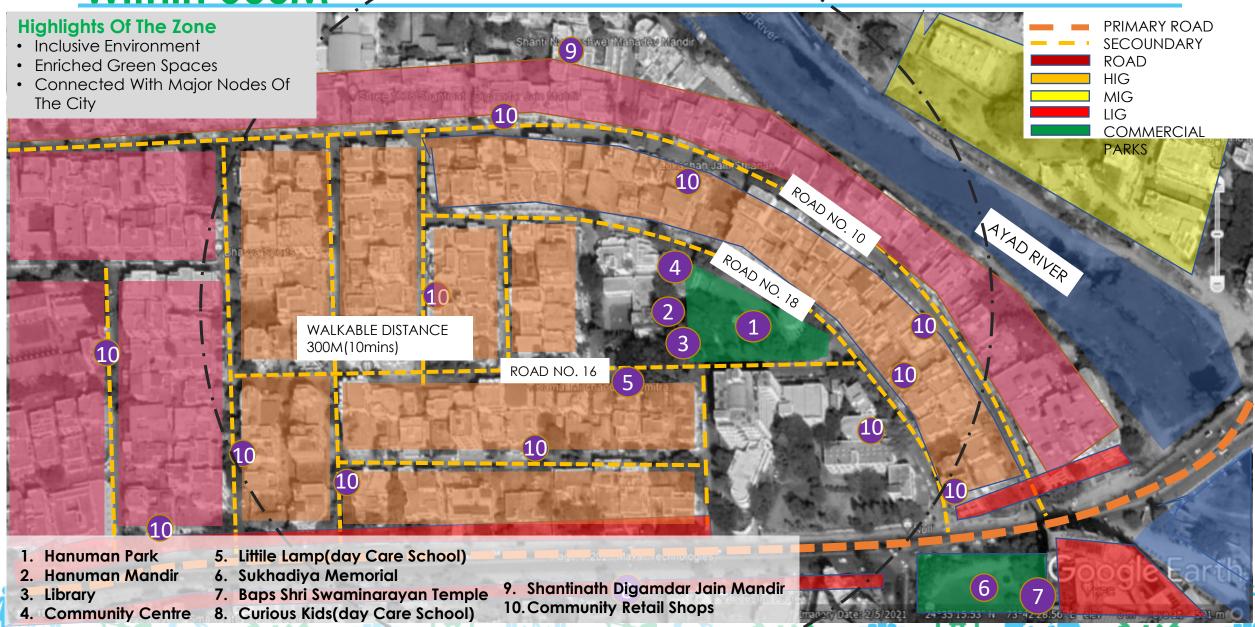

Neemach Kheda

Sahiwalo ki Gali

Children Priority Zones- Ashok Nagar (Hanuman Park)- Option 1

### **Site Context**

- The CPZ is well connected with other Parts of the city via Major Roads & Junctions- Durgar Nursery Chauraha, Shastri
  Circle, Ayad Pulliya etc.
- The Adjoining Major Road are Ashok Nagar Main Road, Durga Nursery Road, 100' Road, Sobhagpura etc.
- Major Residential areas around the selected CPZ are Bhopalpura, Shakti Nagar

Area Mapping- ITC Destinations Within 600M