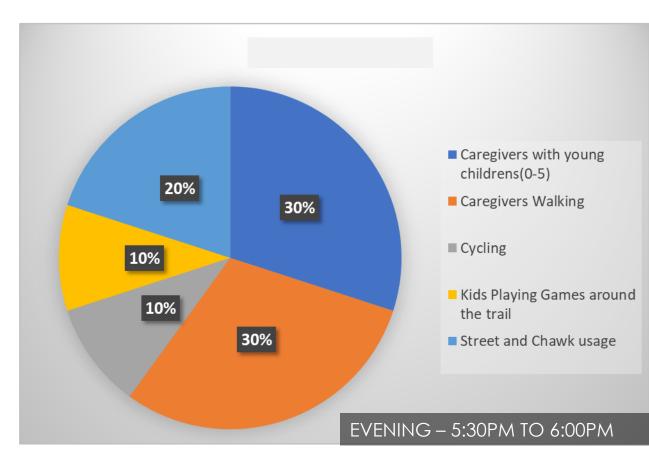

# Visual Survey- Gavri Chowk to Anchor (Morning & Evening), Nos. & Activities

• 50% of overall Visitors are ITC: