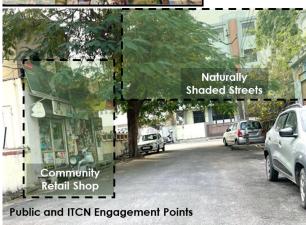

# Approach for Anchor Institute and Surroundings- ITC Motivators & Barriers

- Nearby Play school having ITC footfall.
- Adequate Street Lights promoting Pedestrian Safety
- Wider approach road to the Anchor Institute
- Shaded Approach due to Presence of numerous Trees

# Approach for Anchor Institute & Surroundings- ITC Barriers

and safety issues for kids

Undulations on the Road

ying Just Outside the