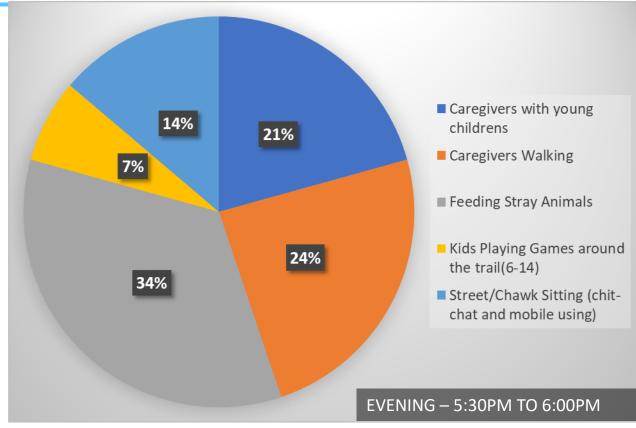

# Visual Survey- Sahiwalo ki Gali (Morning & Evening), Nos. & Activities

• 50% of overall Visitors are ITC;