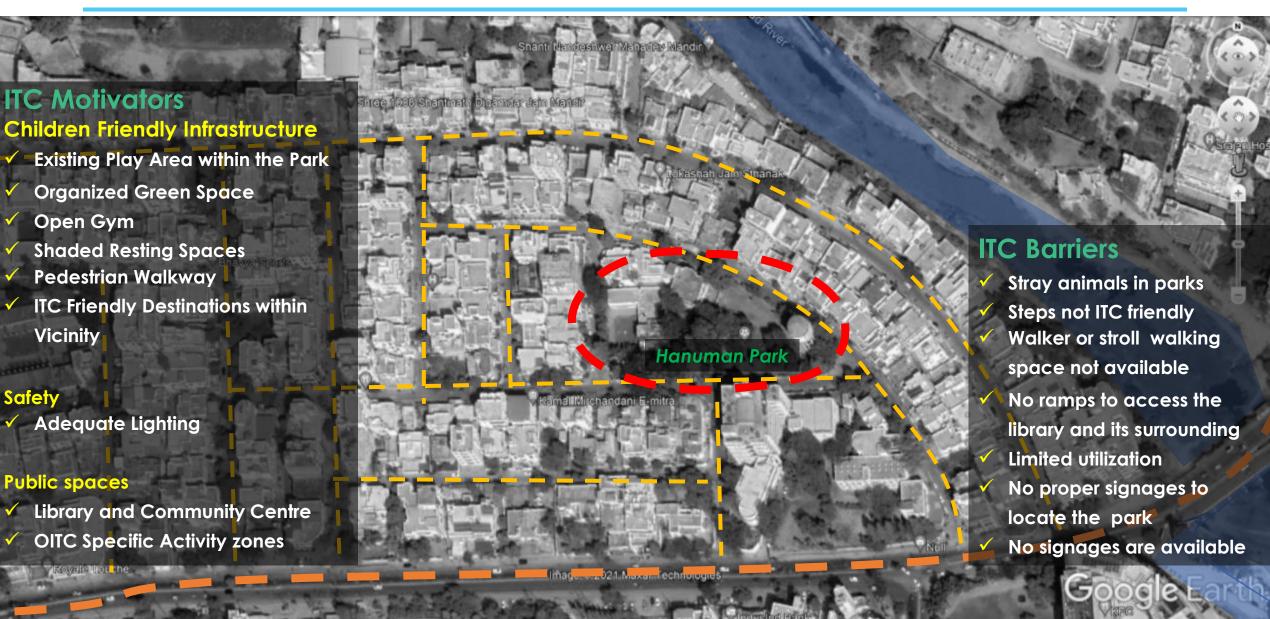

### ITC Motivators & Barriers- Hanuman Park

# Approach for Anchor Institute and Surroundings- ITC Motivators & Barriers

- Nearby Play school having ITC footfall.
- Adequate Street Lights promoting Pedestrian Safety
- Wider approach road to the Anchor Institute
- Shaded Approach due to Presence of numerous Trees

# Approach for Anchor Institute & Surroundings- ITC Barriers

and safety issues for kids

Undulations on the Road

ying Just Outside the