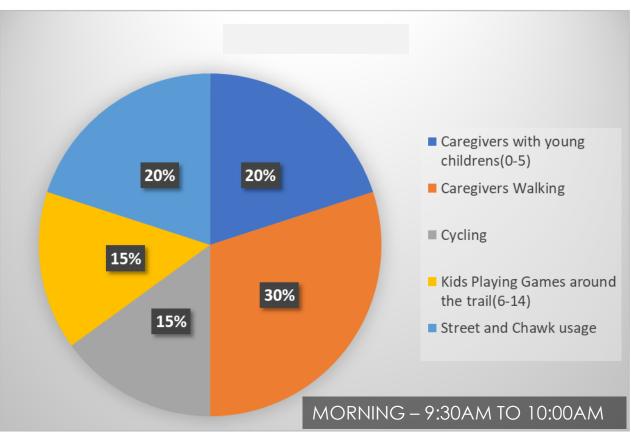

# Visual Survey- Gavri Chowk to Anchor (Morning & Evening), Nos. & Activities

• 50% of overall Visitors are ITC: