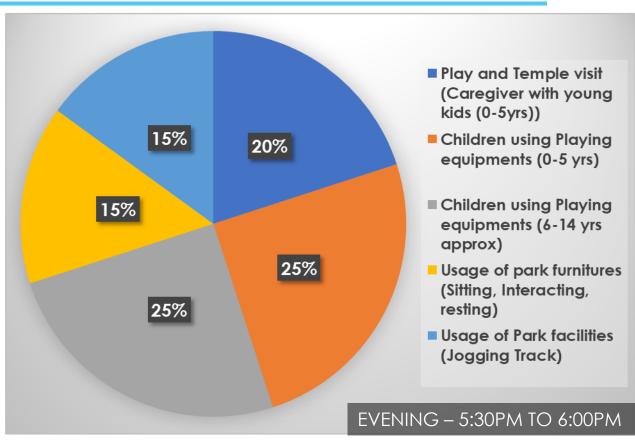

# Visual Survey- Hanuman Park (Morning & Evening), Nos. & Activities

- 70% of overall Visitors are ITC;
- Engaged in Multiple Activities