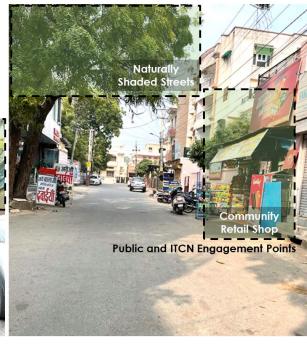

# Approach for Anchor Institute and Surroundings- ITC Motivators & Barriers

- Nearby Play school having ITC footfall.
- Adequate Street Lights promoting Pedestrian Safety
- Wider approach road to the Anchor Institute
- Shaded Approach due to Presence of numerous Trees

# Approach for Anchor Institute & Surroundings- ITC Barriers

and safety issues for kids

Undulations on the Road

ying Just Outside the