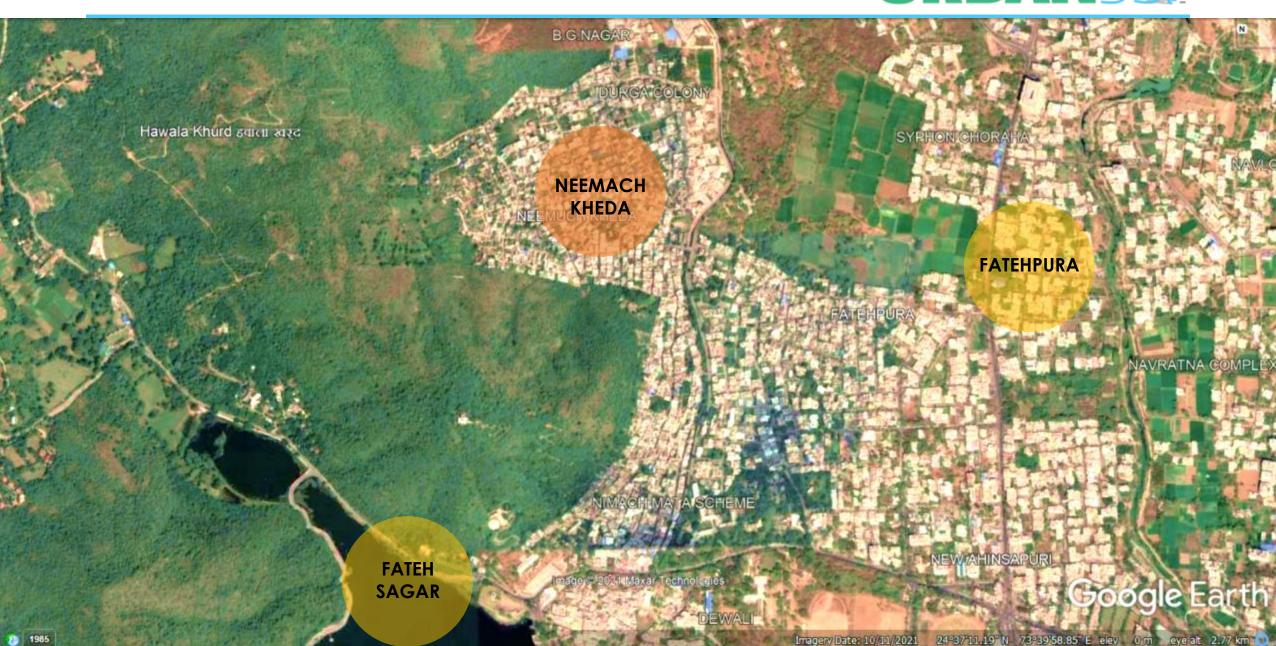

Neemach Kheda

Sahiwalo ki Gali

Children Priority Zones- Ashok Nagar (Hanuman Park)- Option 1

Children Priority Zones- Neemuch Kheda- Option 2