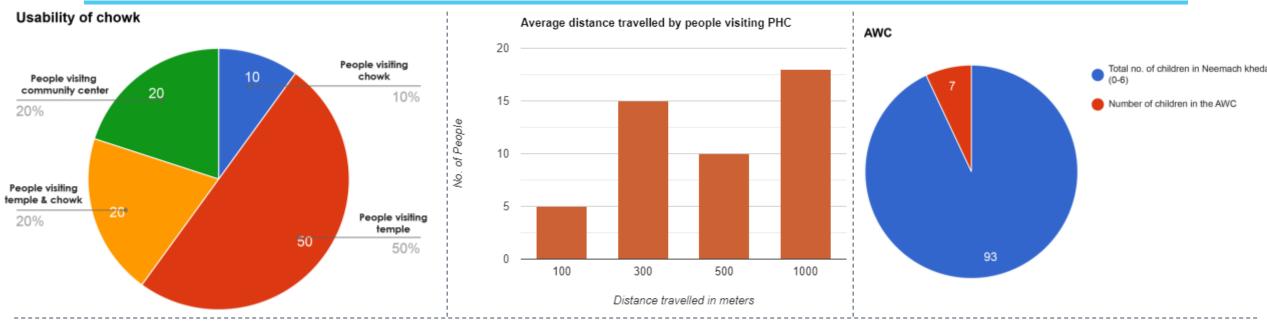

#### Inferences

- The footfall in public spaces like chowk Walkability should be improved as it is a comparatively reduced due to COVID
- Strong community with multiple ITC destinations creates a safe neighborhood
- hassle due to stray animals and hawkers
- Small cycle track to demarcate cycling lane to make it safe for kids cycling on street
- From 93 students, only 7 go to AWC, showing lack of accessibility & knowledge amongst caregivers
- Narrow streets and unorganized parking