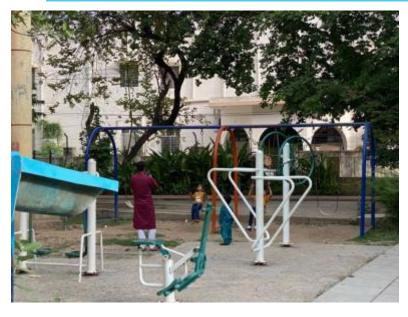

### Site Appreciation, Anchor Institute- Hanuman Park

**Entrance Of The Park** 

#### **POTENTIAL SUPPORT**

- Potential to attract more ITCN footfall and encourage their activities.
- · Ample space to develop a playful and learning environment for the young kids.
- Support facilities like toilets, adjoining community centre, enclosed with the boundary wall and gate and peripheral lighting provisions for safety and security.