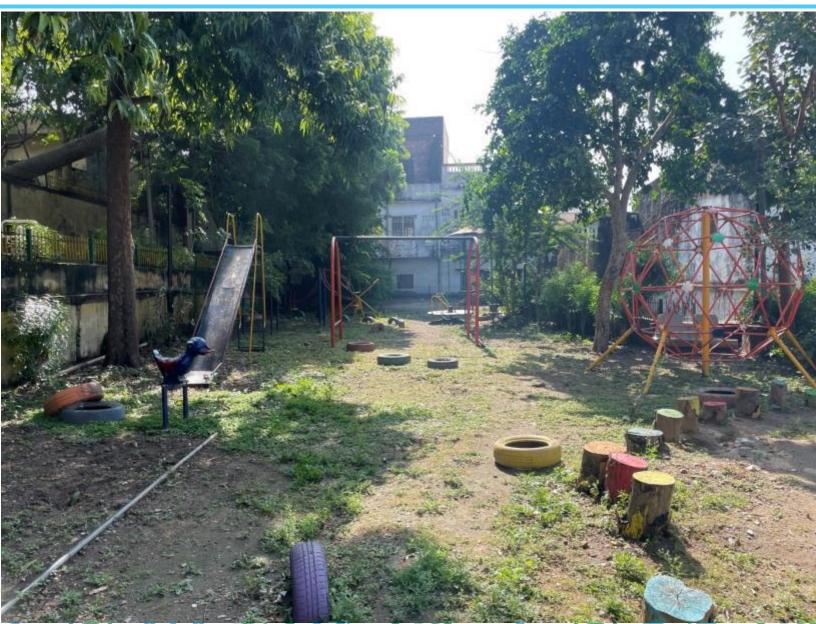

### Visual Survey- Meera Park, ITC Barriers

#### Area Appreciations/ Indicators

- The playing equipment's are not well maintained.
- Due to lot of stray the footfall has decreased

#### Area Appreciations/ Indicators

- Large park / green open space in city center
- Space for young children & caregivers
- Park caretaker is active