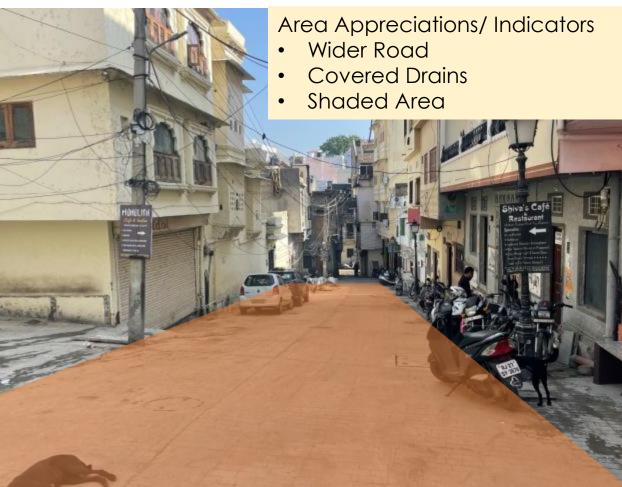

#### Area Appreciations/ Indicators

- The playing equipment's are not well maintained.
- Due to lot of stray the footfall has decreased

#### Area Appreciations/ Indicators

- Large park / green open space in city center
- Space for young children & caregivers
- Park caretaker is active