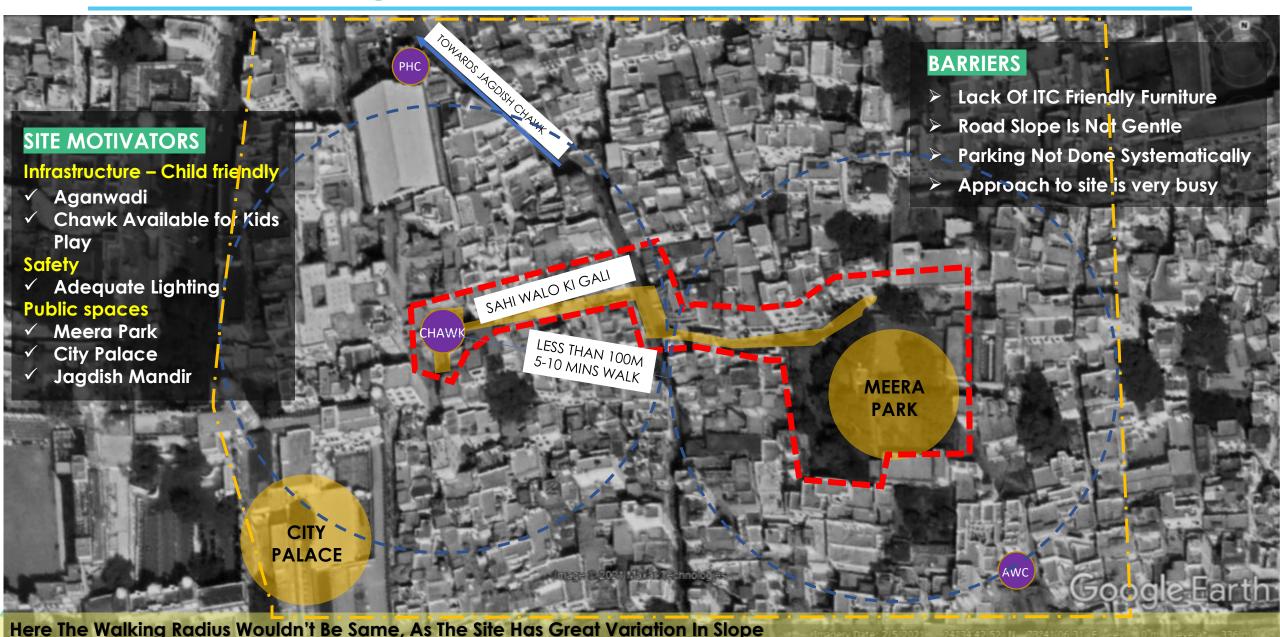

## **Zone Approach- Connected Roads**

Children Priority Zones- Meera Park & Shaiwalo ki Gali- Option 3

#### Inferences

- The site has multiple ITC attractors but is highly unsafe due to steep slopes and heavy traffic on narrow streets
- Interventions will facilitate not only to locals but also tourists due to multiple tourist attractions nearby
- Stray animals on street are a hurdle while walking with kids
- If parking is organised, ample space can be created for child- friendly activities
- Garden lacks hygiene, has equipments but they are not maintained and hygienic so less footfall
- Steep slopes lead to water logging which restricts ITC from leaving home during monsoon
- Heavy congestion due to tourist spots in the vicinity which leaves no space to walks safely