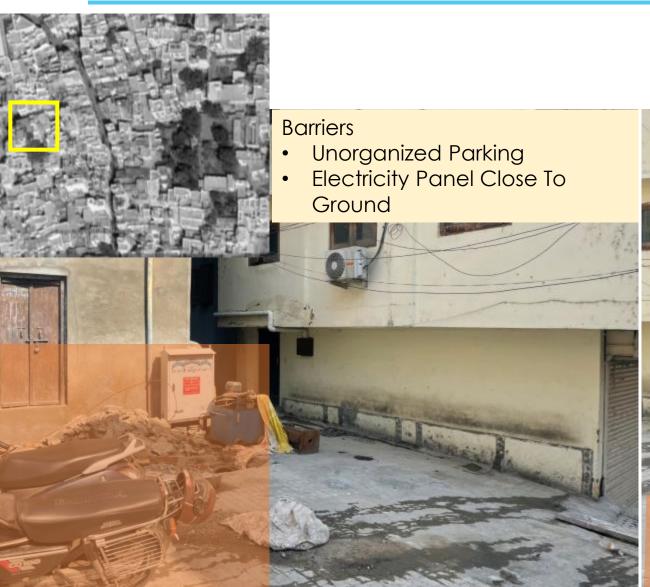

#### Barriers

- Stray Animal in the chawk
- Unorganized parking
- Open manhole
- Construction Debris on Site